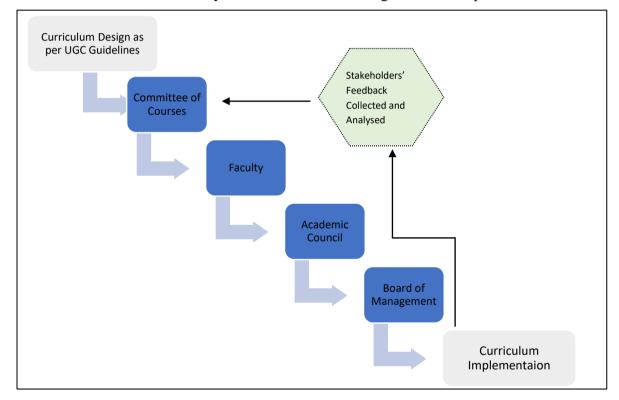

## > System of Revision or Development of Curriculum

The revision of curriculum is the continues process and it is done through the well-established system (chart 1.1). Based on the feedback from stakeholders, the faculty members of the department design new programmes or courses and update or revise the existing ones before presenting them to the Committee of Courses (CoC) and finally to the Academic Council for discussion and approval.

Chart 1.1: System of Curriculum Design and Development in MLSU